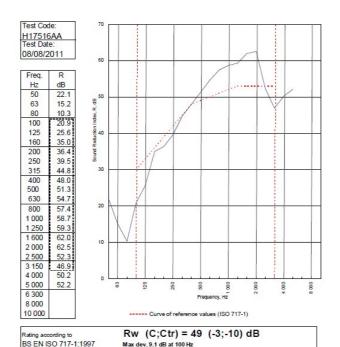

BRE-P100456-1084 - BRE Report P102396-1011B

Refer to Speedline Specification Clause

198 mm. (At Base Track, Excluding Finishes)

Severe - Annexes A-F

49 RwdB, Date Tested or Assessed Against - 70-K-57(25)

C50-3150= -8 dB

C100-5000 = -3 dB

Customer: Metsec plc Hepsec Division

BTC 17516A: Page 9 of 11

Evaluation based on laboratory measurement results obtained by an engineering method:

SPEEDLINE Drywall Systems, Adsetts House, 16 Europa View, Sheffield Business Park, Sheffield, S9 1XH. Tel: 0114 231 8030.

C50-5000= -7 dB

Email: enquiries@speedlinedrywall.co.uk