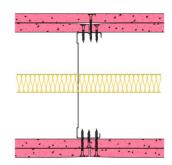

## 146-K-61(25) - SPEEDLINE System Data Sheet - Version V1 (24-10-23)

SPEEDLINE 146mm 'C' Stud Partition @600mm Ctrs, with 2x Knauf 12.5mm Fire Panel each side, 25mm APR

BRE-P100456-1084 - BRE Report P102396-1011B

Refer to Speedline Specification Clause

198 mm. (At Base Track, Excluding Finishes)

Severe - Annexes A-F

49 RwdB, Date Tested or Assessed Against - 70-K-57(25)

C50-3150= -8 dB